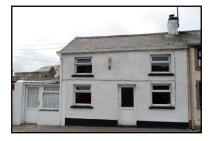

# CHAPEL STREET, TAGHMON, CO WEXFORD

3 Bed End-of-Terrace Home with large Yard & Workshop/Garden Shed in Village Location!

Three bedroom end-of-terrace home with large enclosed side yard and small workshop, both accessible via side gate off main village road. This property is in need for some modernisation, but has great potential and is ideally located in the centre of Taghmon village with many amenites including supermarkets, petrol station and garage, churches, post office, pharmacy, medical centre, Garda station, solicitor, bank, hardware store, restaurant/ takeaways, pubs, community centre, sport complexes, GAA club, primary school etc.

# **Property Features:**

- 3-bedroom end-of-terrace home of c780 sq ft.
- Large fully enclosed side yard 38ft x 22ft and small workshop/garden shed.
- Slate roof, PVC external doors and windows.
- In village location, only 15 mins to Wexford Town.
- In need of modernization with great development potential.
- Great potential in a great location!