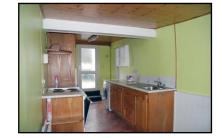

**Kitchen/Dining** - **20ft 6in x 7ft 6in** linoleum flooring, wood paneled ceiling, fully fitted solid Oak kitchen units, laminate counter tops, tile splash back, electric cooker, stainless sink, fridge/freezer, washing machine hook-up & back door access.