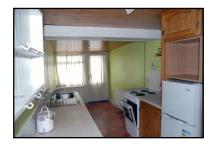

**Kitchen/Dining** - **20ft 6in x 7ft 6in** linoleum flooring, wood paneled ceiling, fully fitted solid Oak kitchen units, laminate counter tops, tile splash back, electric cooker, stainless sink, fridge/freezer, washing machine hook-up & back door access.