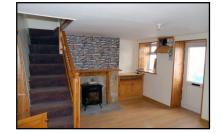

## **Accommodation:**

**Living Room** - **17ft x 12ft** wood laminate flooring, fireplace with wood surround and solid fuel stove insert built-in cabinets and solid wood staircase.

Inner Hallway - 8ft 3 in x 5ft