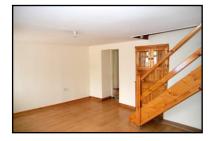

## **Accommodation:**

**Living Room** - **17ft x 12ft** wood laminate flooring, fireplace with wood surround and solid fuel stove insert built-in cabinets and solid wood staircase.

Inner Hallway - 8ft 3 in x 5ft