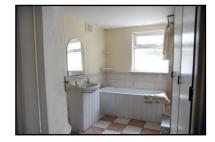

Bathroom - 10ft x 7ft 10in tile flooring, half tiled walls, bathtub,

shower unit, WC, WHB and built-in storage area.

Bedroom 1 up - 15ft 2in x 8ft wood laminate flooring.
Bedroom 2 up - 9ft 8in x 8ft wood laminate flooring.
12ft 8in x 8ft wood laminate flooring.