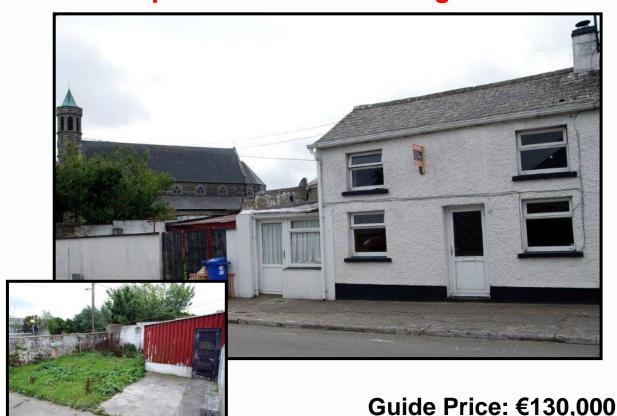

# CHAPEL STREET, TAGHMON, CO WEXFORD

3 Bed End-of-Terrace Home with large Yard & Workshop/Garden Shed in Village Location!

Three bedroom end-of-terrace home with large enclosed side yard and small workshop, both accessible via side gate off main village road. This property is in need for some modernisation, but has great potential and is ideally located in the centre of Taghmon village with many amenites including supermarkets, petrol station and garage, churches, post office, pharmacy, medical centre, Garda station, solicitor, bank, hardware store, restaurant/ takeaways, pubs, community centre, sport complexes, GAA club, primary school etc.

# **Property Features:**

- 3-bedroom end-of-terrace home of c780 sq ft.
- Large fully enclosed side yard 38ft x 22ft and small workshop/garden shed.
- Slate roof, PVC external doors and windows.
- In village location, only 15 mins to Wexford Town.
- In need of modernization with great development potential.
- Great potential in a great location!