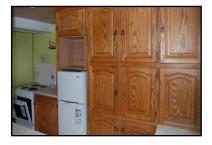

**Kitchen/Dining** - **20ft 6in x 7ft 6in** linoleum flooring, wood paneled ceiling, fully fitted solid Oak kitchen units, laminate counter tops, tile splash back, electric cooker, stainless sink, fridge/freezer, washing machine hook-up & back door access.